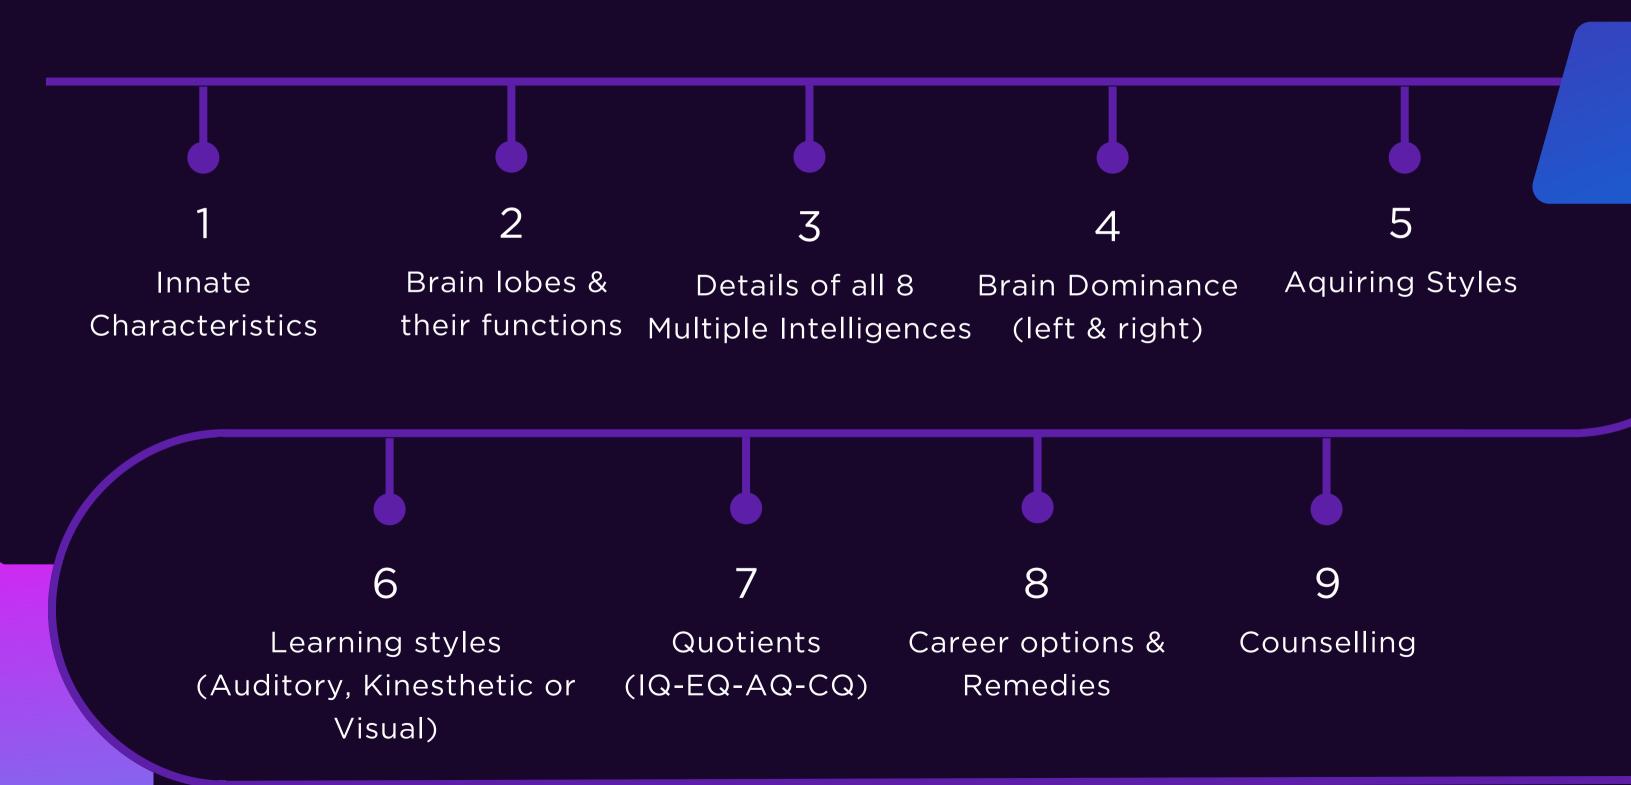

## What is DMIT?

- DMIT, or Dermatoglyphics Multiple Intelligence Test, is a scientific method that analyzes and interprets the unique patterns found on an individual's fingertips.
- It is based on the theory that these patterns are linked to the development of the brain and can provide insights into a person's innate talents